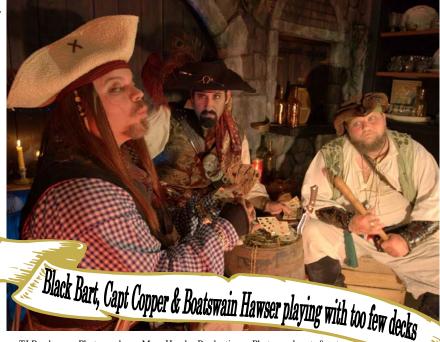

## LOOKS LIKE YOU MIGHT BE IN THE MARKET FOR SOME NEW PLAYING CARDS.

Featuring 14 of your favorite Pirate characters:

- Babbette the Barmaid
- Peter Blood ×
- Captain Joseph Copper ×
- Rum Davey

Signature

- Sanguine Dawn ×
- First Mate Bartholomew "Black Bart" Grogswiller
- Boatswain John T. Hawser ×
- Salty Lars Leadbelly ×
- Athena & Leize of Rakhshanda
- × Skunkbeard the Pure
- Governor Oliver Washington x
- Captain Sebastian Wolfe × Admiral X

TJ Pendragon, Photographer ~ MoonHowler Productions: Photograph, art, & set production & makeup ~ Dean Larsen: Post production Locations: Alpine Village Restaurant & The Portico Gift Shop

June 4 - 6, 2010