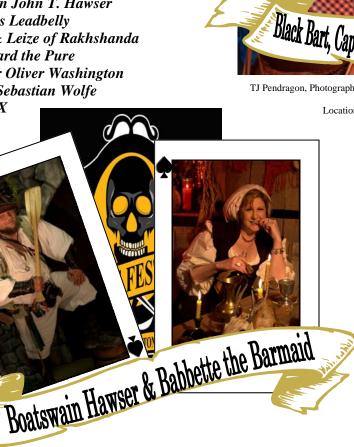

## LOOKS LIKE YOU MIGHT BE IN THE MARKET FOR SOME NEW PLAYING CARDS.

Featuring 14 of your favorite Pirate characters:

- Babbette the Barmaid
- Peter Blood ×
- Captain Joseph Copper ×
- Rum Davey

Signature

- Sanguine Dawn ×
- First Mate Bartholomew "Black Bart" Grogswiller
- Boatswain John T. Hawser ×
- Salty Lars Leadbelly ×
- Athena & Leize of Rakhshanda
- × Skunkbeard the Pure
- Governor Oliver Washington x
- Captain Sebastian Wolfe × Admiral X

TJ Pendragon, Photographer ~ MoonHowler Productions: Photograph, art, & set production & makeup ~ Dean Larsen: Post production Locations: Alpine Village Restaurant & The Portico Gift Shop

June 4 - 6, 2010